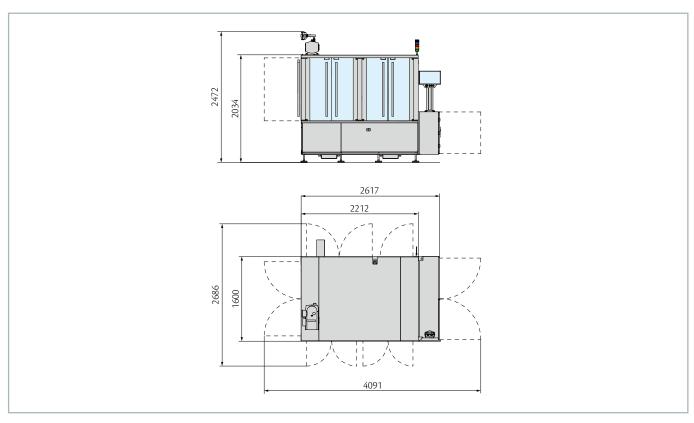

## TECHNICAL DATA

| Ø (mm)                    | 480   |       |       |       |       |
|---------------------------|-------|-------|-------|-------|-------|
| Tower max speed (rpm)     | 42    | 42    | 42    | 42    | 42    |
| N° of spindles (n)        | 4     | 8     | 12    | 16    | 20    |
| Max productivity (pcs /h) | 10080 | 20160 | 30240 | 40320 | 50400 |