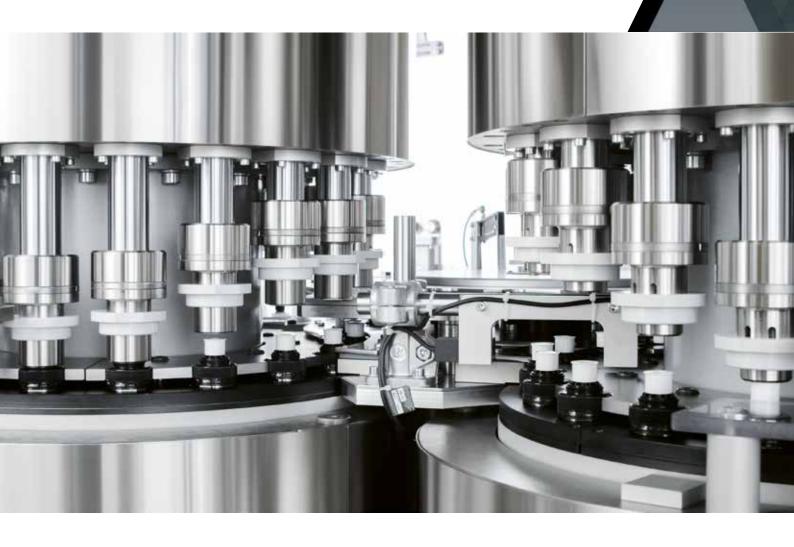

# EASY SMART performs conventional pressing for the following products, up to 3 components.

- Push-pull closure
- Sport cap
- Edible oil closure
- MEDICAL CAP
- THUMB-UP CLOSURE