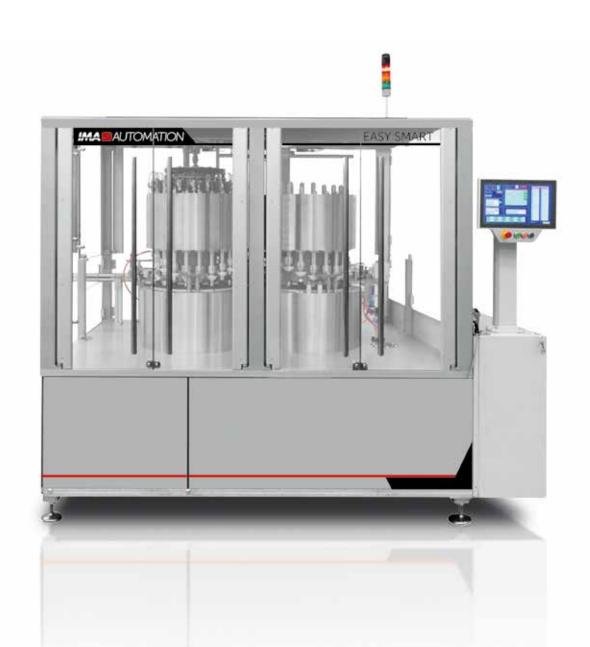

## EASY SMART CONTINUOUS MOTION ASSEMBLY MACHINE

#### The machine which guarantees simplicity and short lead time

Simple machine, turning a standard concept into real value in terms of reduced lead times, space efficiency and easy maintenance.

EASY SMART has a fixed driving cam and is ideal for simple assembly operations. It's quick to design and install, and a smart solution ensuring low operating noise. EASY SMART is able to perform operations of pressing, folding and leak testing.

- FIXED DRIVING CAMS
- FAST DESIGNING AND INSTALLATION
- Compact design
- EASY MAINTENANCE.